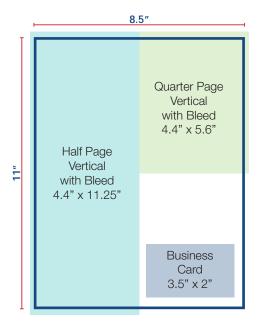

#### **ANNUAL PRICING**

| Full Page               | \$2,225 |
|-------------------------|---------|
| Half Page Horizontal    | \$1,275 |
| Half Page Vertical      | \$1,275 |
| Quarter Page Horizontal | \$760   |
| Quarter Page Vertical   | \$760   |
| Business Card           | \$485   |

#### **AD SPECIFICATIONS**

New artwork may be submitted each issue ahead of the following dates:

Winter - January 3 Spring - April 1 Summer - July 1 Fall - October 1

- Artwork must be submitted as a press-ready
   PDF, EPS, TIFF, or JPG file
- File must be 300 DPI
- Questions regarding file quality can be directed to megan@ohiowea.org