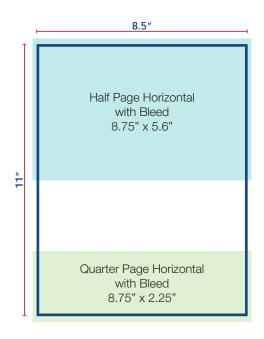

#### **ANNUAL PRICING**

| Full Page               | \$2,225 |
|-------------------------|---------|
| Half Page Horizontal    | \$1,275 |
| Half Page Vertical      | \$1,275 |
| Quarter Page Horizontal | \$760   |
| Quarter Page Vertical   | \$760   |
| Business Card           | \$485   |

#### **AD SPECIFICATIONS**

New artwork may be submitted each issue ahead of the following dates:

Winter - January 3 Spring - April 1 Summer - July 1 Fall - October 1

- Artwork must be submitted as a press-ready
   PDF, EPS, TIFF, or JPG file
- File must be 300 DPI
- Questions regarding file quality can be directed to megan@ohiowea.org