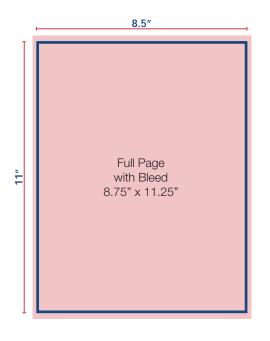

#### **ANNUAL PRICING**

| Full Page               | \$2,225 |
|-------------------------|---------|
| Half Page Horizontal    | \$1,275 |
| Half Page Vertical      | \$1,275 |
| Quarter Page Horizontal | \$760   |
| Quarter Page Vertical   | \$760   |
| Business Card           | \$485   |

#### **AD SPECIFICATIONS**

New artwork may be submitted each issue ahead of the following dates:

Winter - January 3 Spring - April 1 Summer - July 1 Fall - October 1

- Artwork must be submitted as a press-ready
   PDF, EPS, TIFF, or JPG file
- File must be 300 DPI
- Questions regarding file quality can be directed to megan@ohiowea.org