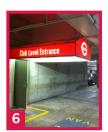

- **5.** Follow P1F towards elevators to the second stop sign and a **second Special Event sign**.
- **6.** To the right of the stop sign, in front of you will be a **RED awning**. Park in this area.
- **7.** An Access Coordinator will be there to greet you and escort you into the venue.