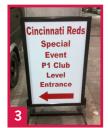

## P1 CLUB LEVEL ENTRANCE & PARKING

- **1.** Enter the Central Riverfront Garage located on the west side of Joe Nuxhall Way (also known as Main Street) between Holy Grail and Crave Restaurants.
- 2. Proceed down to level P1.
- **3.** At the bottom of the ramp look for the **Special Event P1 Club** sign and turn left.
- **4.** Proceed to Row **P1F** and turn left down it.

- **5.** Follow P1F towards elevators to the second stop sign and a **second Special Event sign**.
- **6.** To the right of the stop sign, in front of you will be a **RED awning**. Park in this area.
- **7.** An Access Coordinator will be there to greet you and escort you into the venue.